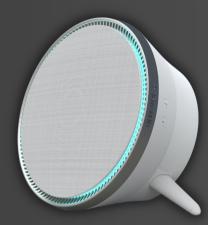

## MEET STEM SPEAKER

Stem Speaker's innovative design gives you the option to mount the device on the ceiling, wall, or table for ultimate flexibility. With it's powerful driver and built-in technology, Stem Speaker delivers an exceptional sound experience in any meeting room. As an ecosystem device you can mix and match devices until your room is customized to meet your needs.

## **Features**

- Power over Ethernet (PoE+) connectivity
- Three mounting options: wall mount, standing, or ceiling mount
- Controls on the device include: Volume Up & Down
- . LED light ring
- Compatible with other ecosystem devices
- Dimensions: 9" X 4"