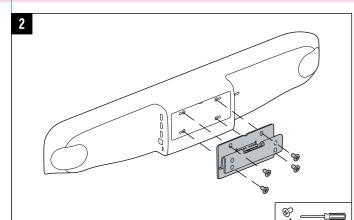

725-87465-001B 09.21









(4) M6 × 12 mm Screw

## **QUICK START**

**POLY STUDIO X70 DISPLAY MOUNT** 









© 2021 Plantronics, Inc. All rights reserved. Poly, the propeller design, and the Poly logo are trademarks of Plantronics, Inc. All other trademarks are the property of their respective owners. Manufactured by Plantronics, Inc.



1725-87374-001B 08.21

























## **QUICK START**

**POLY STUDIO X70** WITH WALL MOUNT



www.poly.com/support/studio-x70





www.poly.com/support/studio-x70

© 2021 Plantronics, Inc. All rights reserved. Poly, the propeller design, and the Poly logo are trademarks of Plantronics, Inc. All other trademarks are the property of their respective owners. Manufactured by Plantronics, Inc.