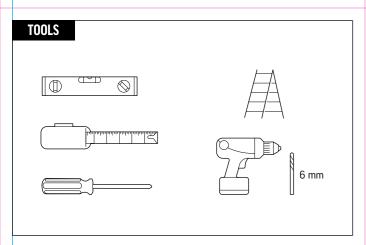

725-87465-001B 09.21









(4) M6 × 12 mm Screw

## **QUICK START**

**POLY STUDIO X70 DISPLAY MOUNT** 









© 2021 Plantronics, Inc. All rights reserved. Poly, the propeller design, and the Poly logo are trademarks of Plantronics, Inc. All other trademarks are the property of their respective owners. Manufactured by Plantronics, Inc.



1725-87374-001B 08.21

























## **QUICK START**

**POLY STUDIO X70** WITH WALL MOUNT



www.poly.com/support/studio-x70





www.poly.com/support/studio-x70

© 2021 Plantronics, Inc. All rights reserved. Poly, the propeller design, and the Poly logo are trademarks of Plantronics, Inc. All other trademarks are the property of their respective owners. Manufactured by Plantronics, Inc.