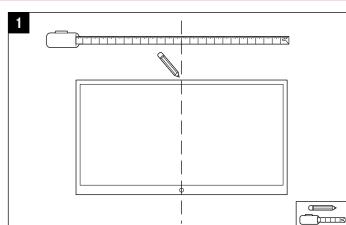

725-87465-001B 09.21









(4) M6 × 12 mm Screw

## **QUICK START**

**POLY STUDIO X70 DISPLAY MOUNT** 









© 2021 Plantronics, Inc. All rights reserved. Poly, the propeller design, and the Poly logo are trademarks of Plantronics, Inc. All other trademarks are the property of their respective owners. Manufactured by Plantronics, Inc.



1725-87374-001B 08.21

























## **QUICK START**

**POLY STUDIO X70** WITH WALL MOUNT



www.poly.com/support/studio-x70





www.poly.com/support/studio-x70

© 2021 Plantronics, Inc. All rights reserved. Poly, the propeller design, and the Poly logo are trademarks of Plantronics, Inc. All other trademarks are the property of their respective owners. Manufactured by Plantronics, Inc.