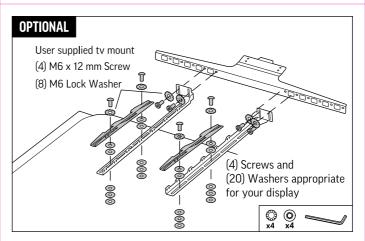

725-87465-001B 09.21









(4) M6 × 12 mm Screw

## **QUICK START**

**POLY STUDIO X70 DISPLAY MOUNT** 









© 2021 Plantronics, Inc. All rights reserved. Poly, the propeller design, and the Poly logo are trademarks of Plantronics, Inc. All other trademarks are the property of their respective owners. Manufactured by Plantronics, Inc.



1725-87374-001B 08.21

























## **QUICK START**

**POLY STUDIO X70** WITH WALL MOUNT



www.poly.com/support/studio-x70





www.poly.com/support/studio-x70

© 2021 Plantronics, Inc. All rights reserved. Poly, the propeller design, and the Poly logo are trademarks of Plantronics, Inc. All other trademarks are the property of their respective owners. Manufactured by Plantronics, Inc.