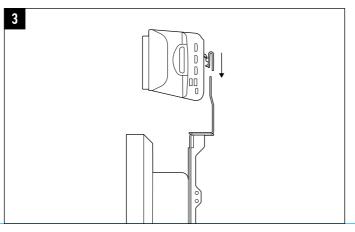

725-87465-001B 09.21









(4) M6 × 12 mm Screw

## **QUICK START**

**POLY STUDIO X70 DISPLAY MOUNT** 









© 2021 Plantronics, Inc. All rights reserved. Poly, the propeller design, and the Poly logo are trademarks of Plantronics, Inc. All other trademarks are the property of their respective owners. Manufactured by Plantronics, Inc.



1725-87374-001B 08.21

























## **QUICK START**

**POLY STUDIO X70** WITH WALL MOUNT



www.poly.com/support/studio-x70





www.poly.com/support/studio-x70

© 2021 Plantronics, Inc. All rights reserved. Poly, the propeller design, and the Poly logo are trademarks of Plantronics, Inc. All other trademarks are the property of their respective owners. Manufactured by Plantronics, Inc.