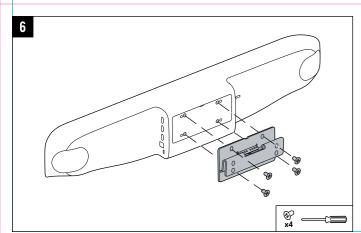

725-87465-001B 09.21









(4) M6 × 12 mm Screw

## **QUICK START**

**POLY STUDIO X70 DISPLAY MOUNT** 









© 2021 Plantronics, Inc. All rights reserved. Poly, the propeller design, and the Poly logo are trademarks of Plantronics, Inc. All other trademarks are the property of their respective owners. Manufactured by Plantronics, Inc.



1725-87374-001B 08.21

























## **QUICK START**

**POLY STUDIO X70** WITH WALL MOUNT



www.poly.com/support/studio-x70





www.poly.com/support/studio-x70

© 2021 Plantronics, Inc. All rights reserved. Poly, the propeller design, and the Poly logo are trademarks of Plantronics, Inc. All other trademarks are the property of their respective owners. Manufactured by Plantronics, Inc.