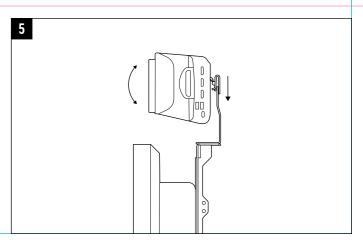

725-87465-001B 09.21









(4) M6 × 12 mm Screw

## **QUICK START**

**POLY STUDIO X70 DISPLAY MOUNT** 









© 2021 Plantronics, Inc. All rights reserved. Poly, the propeller design, and the Poly logo are trademarks of Plantronics, Inc. All other trademarks are the property of their respective owners. Manufactured by Plantronics, Inc.



1725-87374-001B 08.21

























## **QUICK START**

**POLY STUDIO X70** WITH WALL MOUNT



www.poly.com/support/studio-x70





www.poly.com/support/studio-x70

© 2021 Plantronics, Inc. All rights reserved. Poly, the propeller design, and the Poly logo are trademarks of Plantronics, Inc. All other trademarks are the property of their respective owners. Manufactured by Plantronics, Inc.