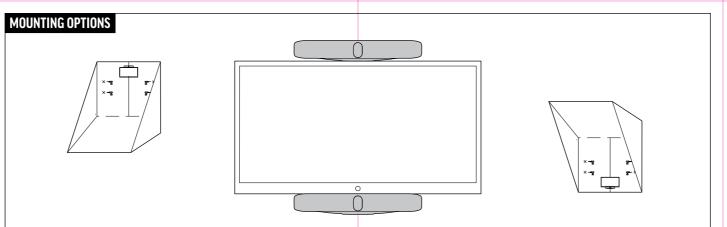

725-87465-001B 09.21









(4) M6 × 12 mm Screw

## **QUICK START**

**POLY STUDIO X70 DISPLAY MOUNT** 









© 2021 Plantronics, Inc. All rights reserved. Poly, the propeller design, and the Poly logo are trademarks of Plantronics, Inc. All other trademarks are the property of their respective owners. Manufactured by Plantronics, Inc.



1725-87374-001B 08.21

























## **QUICK START**

**POLY STUDIO X70** WITH WALL MOUNT



www.poly.com/support/studio-x70





www.poly.com/support/studio-x70

© 2021 Plantronics, Inc. All rights reserved. Poly, the propeller design, and the Poly logo are trademarks of Plantronics, Inc. All other trademarks are the property of their respective owners. Manufactured by Plantronics, Inc.