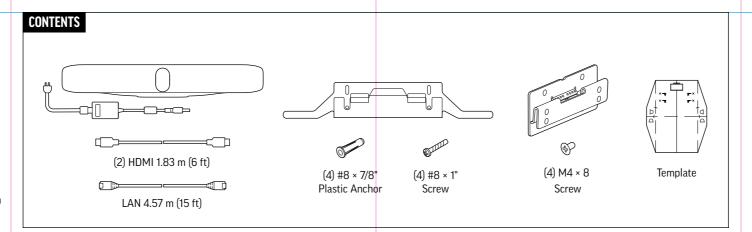

725-87465-001B 09.21









(4) M6 × 12 mm Screw

## **QUICK START**

**POLY STUDIO X70 DISPLAY MOUNT** 









© 2021 Plantronics, Inc. All rights reserved. Poly, the propeller design, and the Poly logo are trademarks of Plantronics, Inc. All other trademarks are the property of their respective owners. Manufactured by Plantronics, Inc.



1725-87374-001B 08.21

























## **QUICK START**

**POLY STUDIO X70** WITH WALL MOUNT



www.poly.com/support/studio-x70





www.poly.com/support/studio-x70

© 2021 Plantronics, Inc. All rights reserved. Poly, the propeller design, and the Poly logo are trademarks of Plantronics, Inc. All other trademarks are the property of their respective owners. Manufactured by Plantronics, Inc.