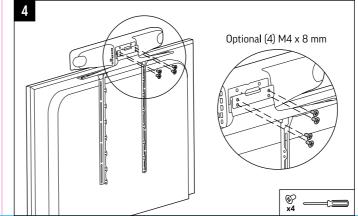

725-87465-001B 09.21









(4) M6 × 12 mm Screw

## **QUICK START**

**POLY STUDIO X70 DISPLAY MOUNT** 









© 2021 Plantronics, Inc. All rights reserved. Poly, the propeller design, and the Poly logo are trademarks of Plantronics, Inc. All other trademarks are the property of their respective owners. Manufactured by Plantronics, Inc.



1725-87374-001B 08.21

























## **QUICK START**

**POLY STUDIO X70** WITH WALL MOUNT



www.poly.com/support/studio-x70





www.poly.com/support/studio-x70

© 2021 Plantronics, Inc. All rights reserved. Poly, the propeller design, and the Poly logo are trademarks of Plantronics, Inc. All other trademarks are the property of their respective owners. Manufactured by Plantronics, Inc.