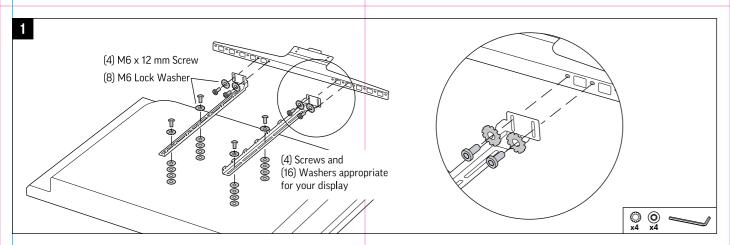

725-87465-001B 09.21









(4) M6 × 12 mm Screw

## **QUICK START**

**POLY STUDIO X70 DISPLAY MOUNT** 









© 2021 Plantronics, Inc. All rights reserved. Poly, the propeller design, and the Poly logo are trademarks of Plantronics, Inc. All other trademarks are the property of their respective owners. Manufactured by Plantronics, Inc.



1725-87374-001B 08.21

























## **QUICK START**

**POLY STUDIO X70** WITH WALL MOUNT



www.poly.com/support/studio-x70





www.poly.com/support/studio-x70

© 2021 Plantronics, Inc. All rights reserved. Poly, the propeller design, and the Poly logo are trademarks of Plantronics, Inc. All other trademarks are the property of their respective owners. Manufactured by Plantronics, Inc.