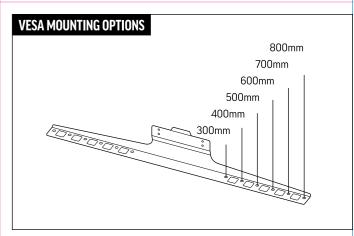

725-87465-001B 09.21









(4) M6 × 12 mm Screw

## **QUICK START**

**POLY STUDIO X70 DISPLAY MOUNT** 









© 2021 Plantronics, Inc. All rights reserved. Poly, the propeller design, and the Poly logo are trademarks of Plantronics, Inc. All other trademarks are the property of their respective owners. Manufactured by Plantronics, Inc.



1725-87374-001B 08.21

























## **QUICK START**

**POLY STUDIO X70** WITH WALL MOUNT



www.poly.com/support/studio-x70





www.poly.com/support/studio-x70

© 2021 Plantronics, Inc. All rights reserved. Poly, the propeller design, and the Poly logo are trademarks of Plantronics, Inc. All other trademarks are the property of their respective owners. Manufactured by Plantronics, Inc.