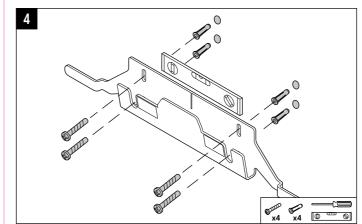

725-87465-001B 09.21









(4) M6 × 12 mm Screw

## **QUICK START**

**POLY STUDIO X70 DISPLAY MOUNT** 









© 2021 Plantronics, Inc. All rights reserved. Poly, the propeller design, and the Poly logo are trademarks of Plantronics, Inc. All other trademarks are the property of their respective owners. Manufactured by Plantronics, Inc.



1725-87374-001B 08.21

























## **QUICK START**

**POLY STUDIO X70** WITH WALL MOUNT



www.poly.com/support/studio-x70





www.poly.com/support/studio-x70

© 2021 Plantronics, Inc. All rights reserved. Poly, the propeller design, and the Poly logo are trademarks of Plantronics, Inc. All other trademarks are the property of their respective owners. Manufactured by Plantronics, Inc.