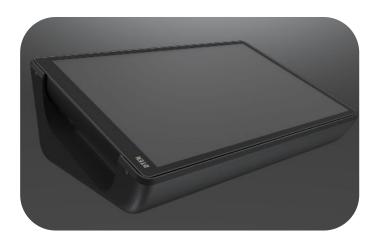

## **DTEN Mate Dock**

Charging Cradle and Mount for **DTEN Mate** 

## A Dedicated Charging Station for Added Convenience, Reliability and Utility

The DTEN Mate Dock provides a dedicated charging station and convenient tabletop mount for the **DTEN Mate** 10" touchscreen tablet.

Users can simply lift the DTEN Mate from the charging cradle during meetings- the Mate will resume charging as soon as it is replaced in the cradle.

- Sleek, sturdy design allows for placement horizontal or vertical positioning
- Included soft mounting panels prevent scratching or marking tabletops
- Provides wireless charging for easy pickup and return of DTEN Mate
- Can be used to secure DTEN Mate as a permanent fixture inside conference rooms, common areas or classrooms