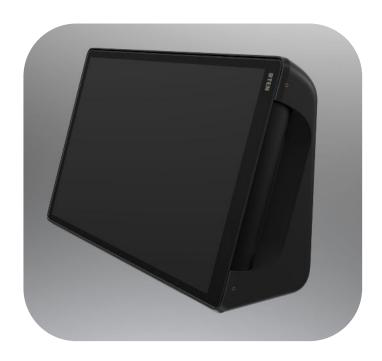

## **DTEN Mate Dock**

Charging Cradle and Mount for **DTEN Mate** 

## A Dedicated Charging Station for Added Convenience, Reliability and Utility

The DTEN Mate Dock provides a dedicated charging station and convenient tabletop mount for the **DTEN Mate** 10" touchscreen tablet.

Users can simply lift the DTEN Mate from the charging cradle during meetings- the Mate will resume charging as soon as it is replaced in the cradle.

- Sleek, sturdy design allows for placement horizontal or vertical positioning
- Included soft mounting panels prevent scratching or marking tabletops
- Provides wireless charging for easy pickup and return of DTEN Mate
- Can be used to secure DTEN Mate as a permanent fixture inside conference rooms, common areas or classrooms