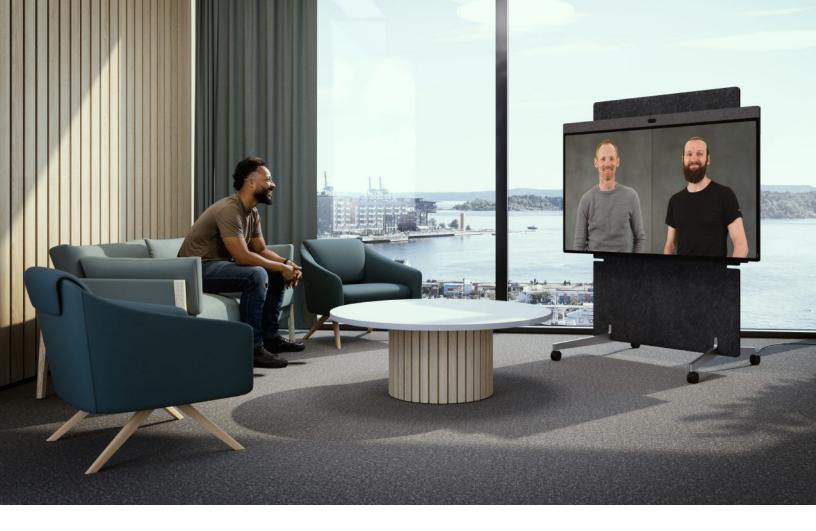

# Designed to adapt.

Neat Board Pro is easily adaptable whenever, wherever, and in whatever way you need to meet or express your ideas. With its adaptive stand and mount, anyone can quickly move the screen up or down, making it ideal for sitting or standing presentations or whiteboarding. It also includes our custom-designed Neat Active Marker for a natural writing or drawing experience.

Camera LED

System LED

Ambient light sensor

Sensors for temperature, humidity and air quality

Neat Active Marker

Table stand

Adaptive stand (optional)

Adaptive mount (optional)