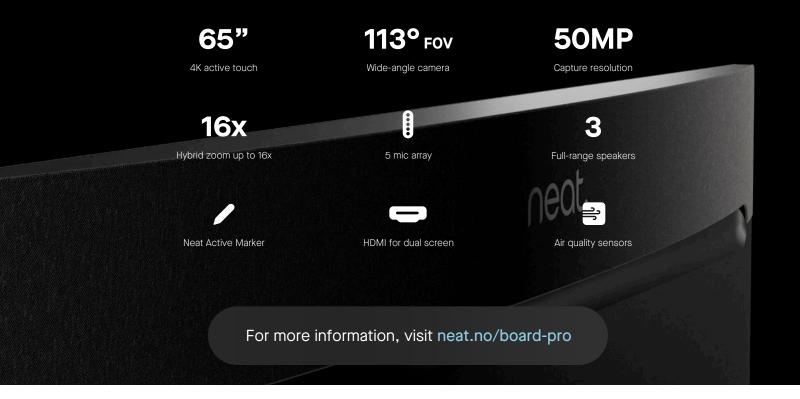

#### Reach for more.

Neat Board Pro is bursting with superb audio and video. Its 2x 50MP camera system incorporates a telephoto and wide-angle lens that delivers up to 16x hybrid zoom to capture people in larger meeting spaces in precise detail. With powerful stereo sound, echo cancellation, noise suppression, and dereverberation, you'll hear people's voices clearly and understandably.

## Widen the scope.

An HDMI output allows you to pair two devices and enjoy a dual-screen layout, enabling you to see people and content more clearly or mirror the content on both devices. An extension for external audio (third-party audio extensions), wireless and cabled screen share, and a single USB-C cable for BYOD mode give you more options to extend your Neat experience.

#### General

65-inch capacitive multi-touch LCD screen Ultra HD 4K (3840 × 2160 screen resolution)

16:9 aspect ratio

Anti-glare coating

Glass surface hardness 7H

USB-C 90W Power delivery

Support for 2nd display

#### Video

Pro 100 MP camera system with wide and tele cameras Wide camera: 50 MP, f/2.8 aperture, 113° horizontal field of view

Tele camera: 50 MP, f/1.8 aperture, 70° horizontal field of

Hybrid zoom up to 16x

#### Audio

Speakerbox for maximal tonal range with minimal distortion 3 full-range speakers

For directional and stereo sound

Woofers with two opposing drivers for vibration cancellation 5 sensor mics

5 microphones angled in an end-fire array