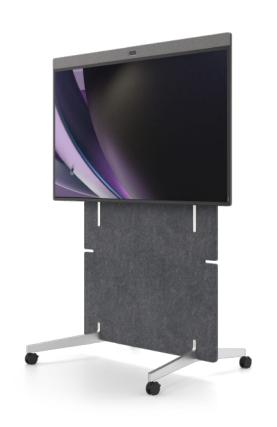

# Designed to adapt.

Neat Board Pro is easily adaptable whenever, wherever, and in whatever way you need to meet or express your ideas. With its adaptive stand and mount, anyone can quickly move the screen up or down, making it ideal for sitting or standing presentations or whiteboarding. It also includes our custom-designed Neat Active Marker for a natural writing or drawing experience.

Camera LED

System LED

Ambient light sensor

Sensors for temperature, humidity and air quality

Neat Active Marker

Table stand

Adaptive stand (optional)

Adaptive mount (optional)

Wall mount (optional)

Neat Pad controller (optional)

Neat Pad scheduling display (optional)