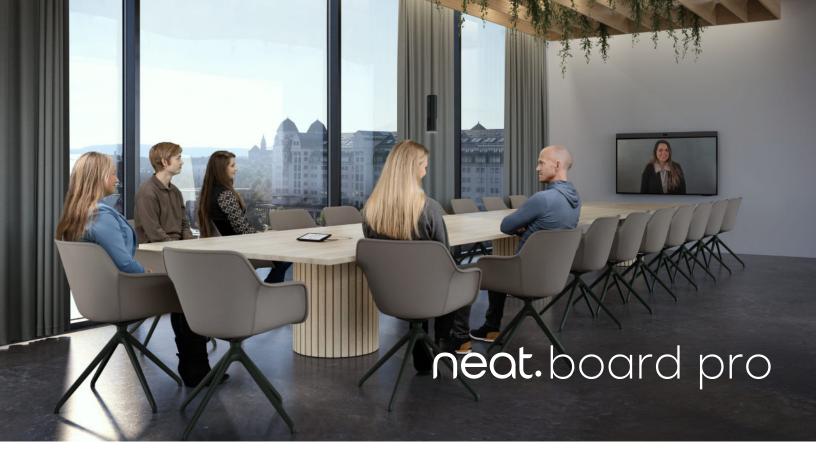

# Welcome to the big leagues.

Neat Board Pro delivers a vivid display of power through a 65-inch multi-touch screen and naturally adaptive, far-reaching audio and video for immersive meeting experiences in one elegant device. It offers a range of extendable capabilities, collaboration applications, and uniquely flexible mounting options and is perfect for medium to large meeting spaces.

# Easy does it.

There's beauty in simplicity, and Neat Board Pro embodies it big time. Its streamlined, all-in-one design ensures a fast setup, tidy workspace, ease of use, and low maintenance. It reliably handles all your meeting space needs, saving you time while providing peace of mind. With just a power output, you won't need to run additional cables across the room, minimizing complexity and clutter.

# Designed to adapt.

Neat Board Pro is easily adaptable whenever, wherever, and in whatever way you need to meet or express your ideas. With its adaptive stand and mount, anyone can quickly move the screen up or down, making it ideal for sitting or standing presentations or whiteboarding. It also includes our custom-designed Neat Active Marker for a natural writing or drawing experience.