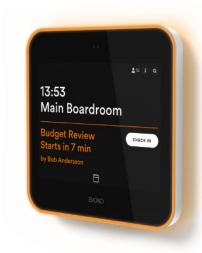

Evoko Liso Room Manager has built in proximity sensor that unfolds a new layer of information as you approach the screen to show you everything you need to know. Use the touch screen to quickly find a room for your spontaneous meetings. Small icons represent the room's equipment so you can pick the rooms that serve your needs. You can also report broken or missing meeting equipment directly on the screen.