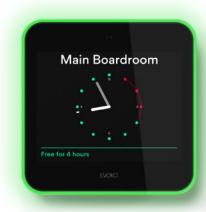

#### DISTANT VIEW

Room name, status and current time shown in a larger font.

## CLOSE VIEW

Detailed view with access to action buttons.

Evoko Liso Room Manager makes it easier than ever to book a room with your favorite digital calendar, or directly on the screen using your fingertip.