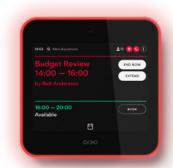

## CLOSE VIEW

Detailed view with access to action buttons.

Evoko Liso Room Manager makes it easier than ever to book a room with your favorite digital calendar, or directly on the screen using your fingertip.