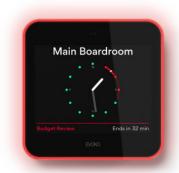

hosted system. The meeting room display shall include mounting options for both standard walls and glass walls. The meeting room display shall provide 23 different user interface languages. The meeting room display shall be CE marked and compliant with the RoHS directive. Warranty shall be three years. The meeting room display shall be the Evoko Liso Room Manager.



Evoko Liso Room Manager has built in proximity sensor that unfolds a new layer of information as you approach the screen to show you everything you need to know. Use the touch screen to quickly find a room for your spontaneous meetings. Small icons represent the room's equipment so you can pick the rooms that serve your needs. You can also report broken or missing meeting equipment directly on the screen.

#### DISTANT VIEW



Room name, status and current time shown in a larger font.

## CLOSE VIEW



Detailed view with access to action buttons.

Evoko Liso Room Manager makes it easier than ever to book a room with your favorite digital calendar, or directly on the screen using your fingertip.













Evoko Liso Room Manager has been recognized with several prestigious design awards.

#### **TECHNICAL INFORMATION**

#### **USER INTERFACE LANGUAGES**

#### Display:

 8-inch capacitive touch with antifinger print treatment

#### Connectivity:

- Wi-Fi 802.11 a/b/g/n
- Ethernet RJ-45, 10/100/1000Mbit
- PoE & PoE + RFID
- 13.56 MHz reader
- ISO/IEC 14443A/B
- Supports MIFARE 4K/1K card (does not support ISO/IEC 15693 or MIFARE Ultralight C)

#### Power:

- Power over Ethernet (PoE), or
- 12V AC/DC power adap