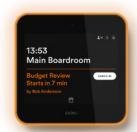

Evoko Liso Room Manager has built in proximity sensor that unfolds a new layer of information as you approach the screen to show you everything you need to know. Use the touch screen to quickly find a room for your spontaneous meetings. Small icons represent the room's equipment so you can pick the rooms that serve your needs. You can also report broken or missing meeting equipment directly on the screen.

## CLOSE VIEW

Detailed view with access to action buttons.

Evoko Liso Room Manager makes it easier than ever to book a room with your favorite digital calendar, or directly on the screen using your fingertip.