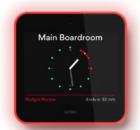

**AVAILABLE** 

BOOKED WITHIN
10 MINUTES

**BUSY** 

The meeting room display shall be designed to work with the Evoko room booking system. The meeting room display shall include a 8-inch capacitive touch display with anti-fingersprint treatment. The product shall include a 3-way indirect light aura to make room status visible from a distance. The meeting room display shall support power over internet (PoE) or 12V AC/DC power adapter. The meeting room display shall include a proximity sensor to unfold detailed information as you approach the display. The meeting room display shall include support for RFID cards. The meeting room display shall be a self hosted system. The meeting room display shall include mounting options for both standard walls and glass walls. The meeting room display shall provide 23 different user interface languages. The meeting room display shall be CE marked and compliant with the RoHS directive. Warranty shall be three years. The meeting room display shall be the Evoko Liso Room Manager.